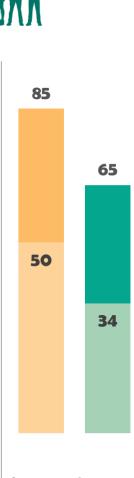

#### HOW TO READ THE RESULTS?

In the Netherlands, 81% of the companies have already implemented or consider to implement at least one alternative technology in the next 3 years. 58% have already implemented at least one.