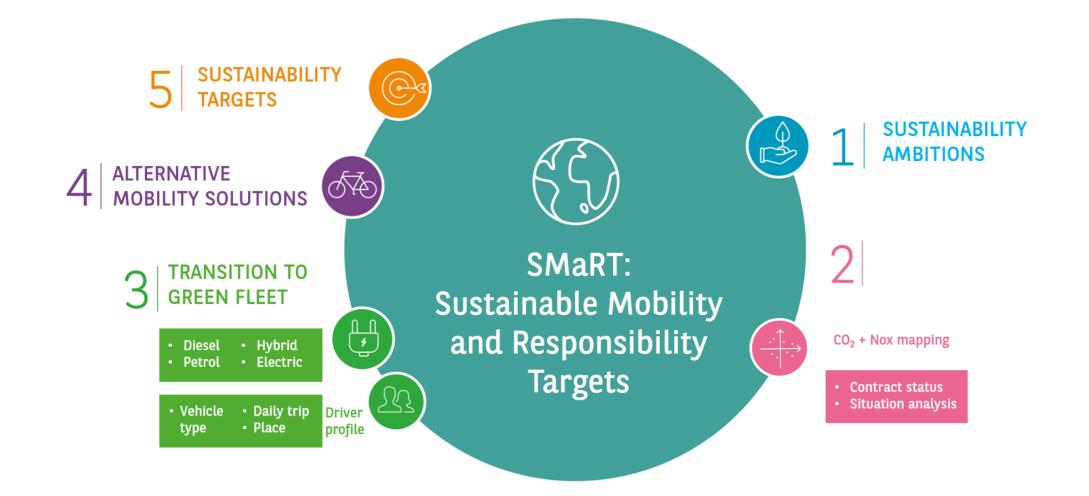

GIES**

**ARVAL DEELT.** 

At least one technology



#### HOW TO READ THE RESULTS?

In the Netherlands, 81% of the companies have already implemented or consider to implement at least one alternative technology in the next 3 years. 58% have already implemented at least one.



#### ALTERNATIVE FUEL TECHNOLOGIES USAGE - DETAIL PER TECHNOLOGY

**ARVAL DEELT.** 

Passenger car fleet

In %







Amongst the following alternative fuel technologies, which ones do you use or are you considering using...?

Response scale: Already implemented, considered in the next 3 years, considered but later, not interested

Basis: companies with corporate passenger cars

#### REASONS FOR IMPLEMENTING OR CONSIDERING ALTERNATIVE FUEL TECHNOLOGIES





\*This list has changed, no comparison us previous year







### ALTERNATIVE MOBILITY IMPLEMENTATION – AT LEAST ONE ALREADY IMPLEMENTED



In %















#### **OVERVIEW OF ALTERNATIVE MOBILITY SOLUTIONS IMPLEMENTATION**



In %



### Of companies have already implemented at least one of these solutions





\*This item has changed, no comparison vs previous year



#### **CORPORATE CAR SHARING IMPLEMENTATION**



In %









#### BIKE (OR OTHER TWO WHEELS) SHARING / LEASING IMPLEMENTATION\*



In %











\*This item has changed, no comparison vs previous year



#### MOBILITY BUDGET IMPLEMENTATION



In %





















### **Arval Mobility Link**

- Ontwikkeld door Mobility Concept
- Platform en app sinds 2012
- Registreert alle vormen van mobiliteit
- Directe koppeling met HR-pakketten zoals ADP, SAP en RAET
- Beschikbaar i