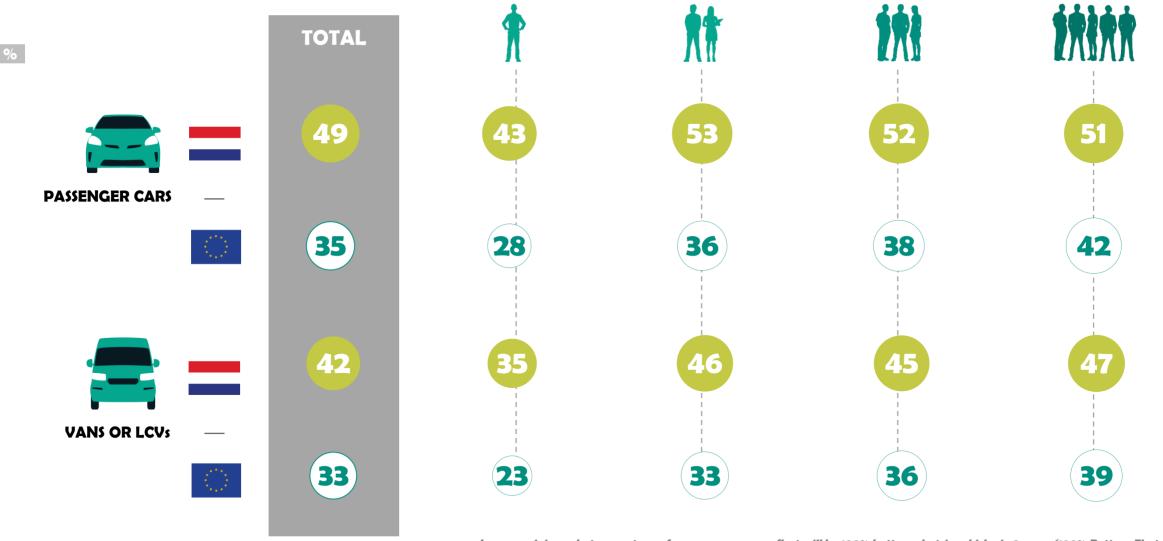

### **EXPECTED SHARE OF 100% BATTERY ELECTRIC (NEXT 3 YEARS)**

In your opinion, what percentage of your passenger car fleet will be 100% battery electric vehicles in 3 years (100% Battery Electric Vehicle)?
In your opinion, what percentage of your light commercial vehicle fleet will be 100% battery electric vehicles in 3 years (100 % Battery Electric Vehicle)?
Basis: companies with passenger cars / companies with LCVs