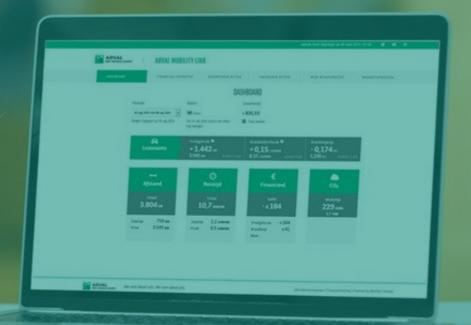

### **Arval Mobility Link**

- Ontwikkeld door Mobility Concept
- Platform en app sinds 2012
- Registreert alle vormen van mobiliteit
- Directe koppeling met HR-pakketten zoals ADP, SAP en RAET
- Beschikbaar in Nederlands, Engels, Frans en Duits