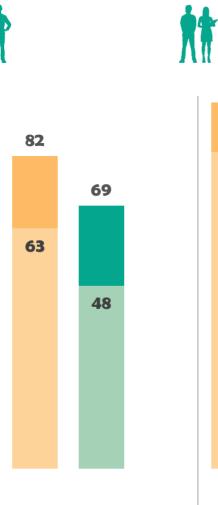

#### **CONSIDERATION FOR ALTERNATIVE FUEL TECHNOLOGIES**

**ARVAL DEELT.** 

At least one technology

#### HOW TO READ THE RESULTS?

In the Netherlands, 81% of the companies have already implemented or consider to implement at least one alternative technology in the next 3 years. 58% have already implemented at least one.