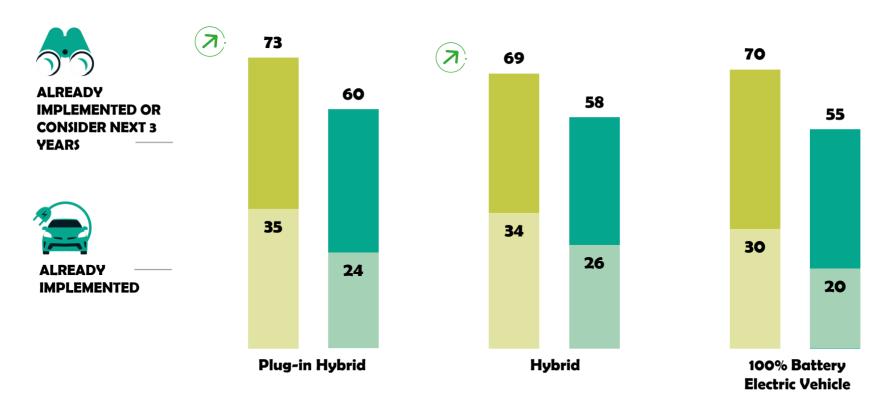

### **EXPECTED SHARE OF 100% BATTERY ELECTRIC (NEXT 3 YEARS)**

In your opinion, what percentage of your passenger car fleet will be 100% battery electric vehicles in 3 years (100% Battery Electric Vehicle)?
In your opinion, what percentage of your light commercial vehicle fleet will be 100% battery electric vehicles in 3 years (100 % Battery Electric Vehicle)?
Basis: companies with passenger cars / companies with LCVs