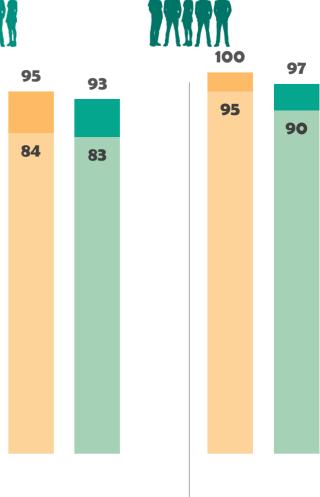

### **EXPECTED SHARE OF 100% BATTERY ELECTRIC (NEXT 3 YEARS)**

In your opinion, what percentage of your passenger car fleet will be 100% battery electric vehicles in 3 years (100% Battery Electric Vehicle)?
In your opinion, what percentage of your light commercial vehicle fleet will be 100% battery electric vehicles in 3 years (100 % Battery Electric Vehicle)?
Basis: companies with passenger cars / companies with LCVs