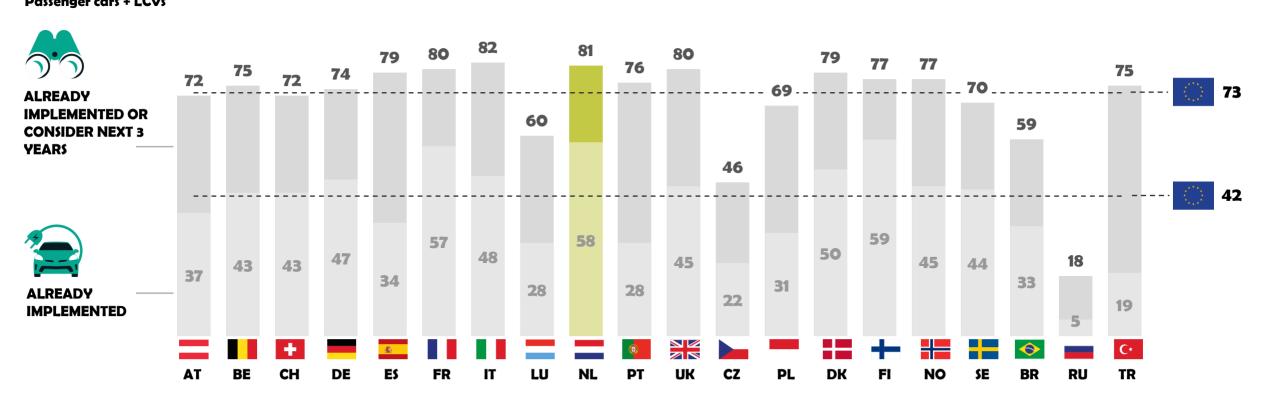

#### HOW TO READ THE RESULTS?

In the Netherlands, 81% of the companies have already implemented or consider to implement at least one alternative technology in the next 3 years. 58% have already implemented at least one.