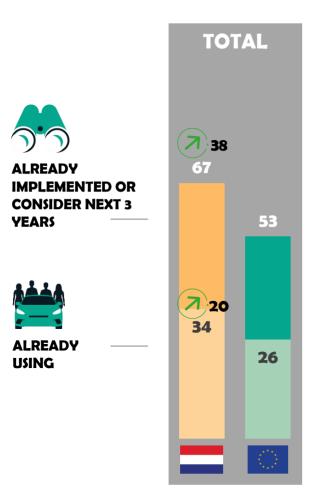

### ALTERNATIVE MOBILITY IMPLEMENTATION – AT LEAST ONE ALREADY IMPLEMENTED

In %

#### **OVERVIEW OF ALTERNATIVE MOBILITY SOLUTIONS IMPLEMENTATION**

In %

### Of companies have already implemented at least one of these solutions

\*This item has changed, no comparison vs previous year