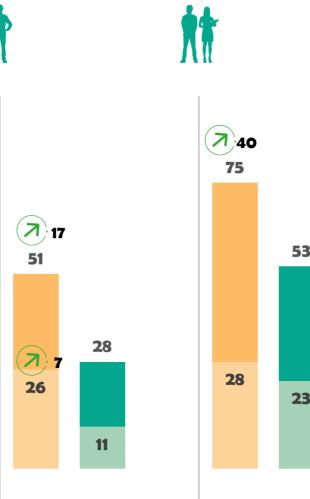

### ALTERNATIVE MOBILITY IMPLEMENTATION – AT LEAST ONE ALREADY IMPLEMENTED

In %

#### **OVERVIEW OF ALTERNATIVE MOBILITY SOLUTIONS IMPLEMENTATION**

In %

### Of companies have already implemented at least one of these solutions

\*This item has changed, no comparison vs previous year