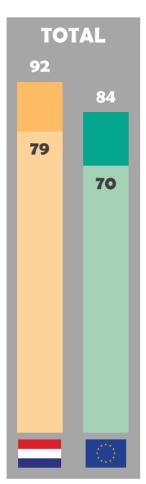

#### **CONSIDERATION FOR ALTERNATIVE FUEL TECHNOLOGIES**

**ARVAL DEELT.** 

At least one technology

#### HOW TO READ THE RESULTS?

In the Netherlands, 81% of the companies have already implemented or consider to implement at least one alternative technology in the next 3 years. 58% have already implemented at least one.