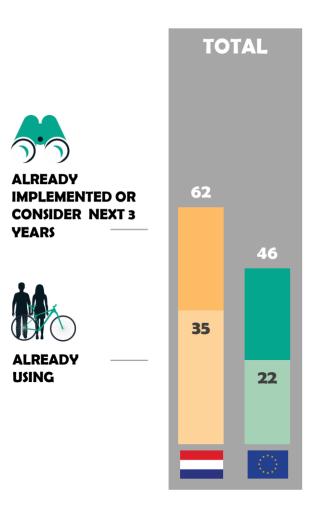

### ALTERNATIVE MOBILITY IMPLEMENTATION – AT LEAST ONE ALREADY IMPLEMENTED

In %

#### **OVERVIEW OF ALTERNATIVE MOBILITY SOLUTIONS IMPLEMENTATION**

In %

### Of companies have already implemented at least one of these solutions

\*This item has changed, no comparison vs previous year