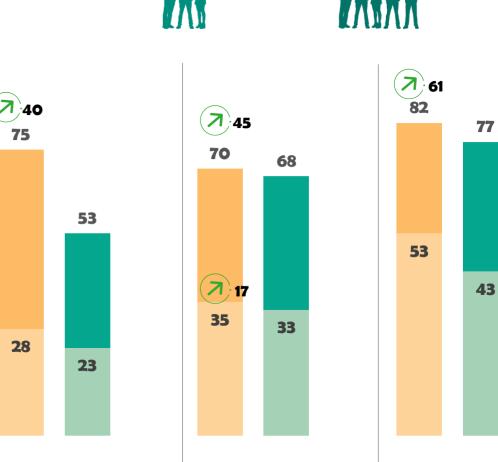

### ALTERNATIVE MOBILITY IMPLEMENTATION – AT LEAST ONE ALREADY IMPLEMENTED

In %

#### **OVERVIEW OF ALTERNATIVE MOBILITY SOLUTIONS IMPLEMENTATION**

In %

### Of companies have already implemented at least one of these solutions

\*This item has changed, no comparison vs previous year