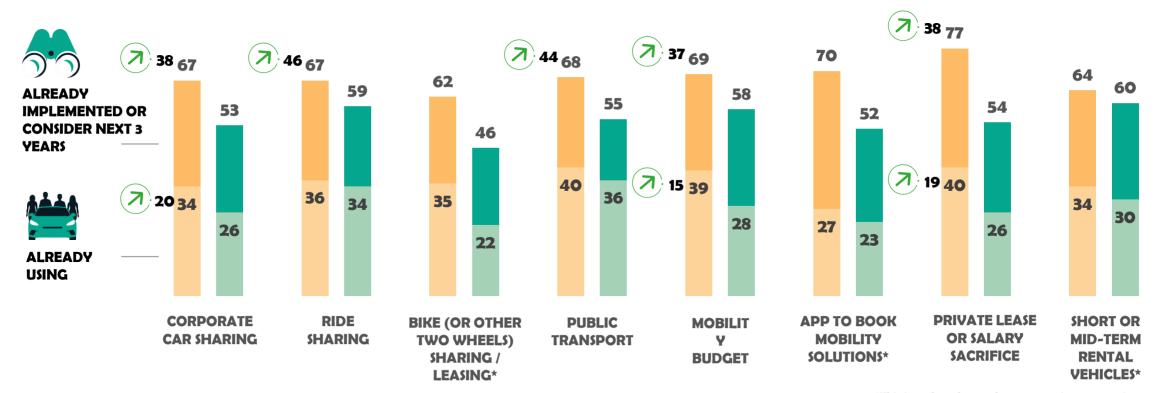

#### ALTERNATIVE FUEL TECHNOLOGIES USAGE - DETAIL PER TECHNOLOGY

**ARVAL DEELT.** 

Passenger car fleet

In %

Amongst the following alternative fuel technologies, which ones do you use or are you considering using...?

Response scale: Already implemented, considered in the next 3 years, considered but later, not interested

Basis: companies with corporate passenger cars