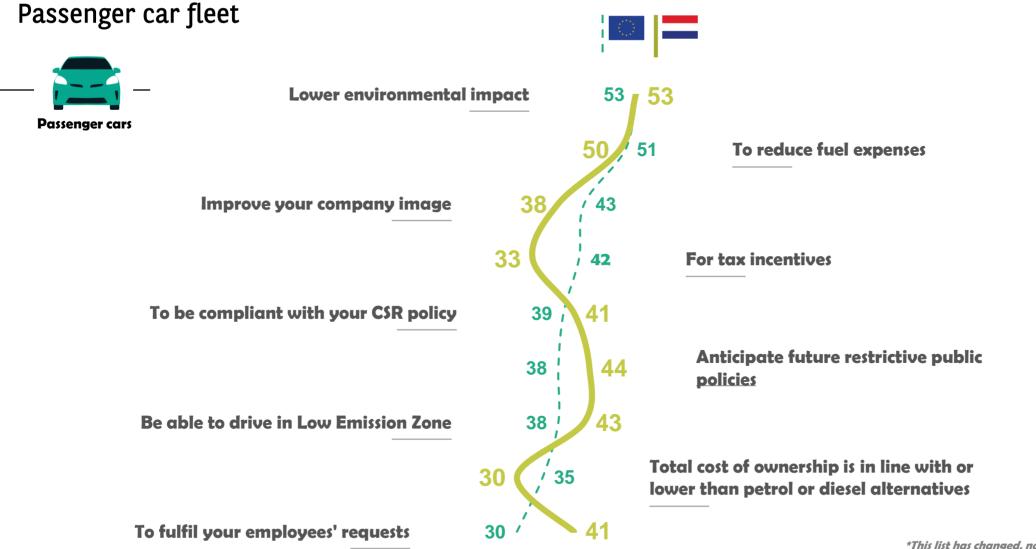

#### REASONS FOR IMPLEMENTING OR CONSIDERING ALTERNATIVE FUEL TECHNOLOGIES

\*This list has changed, no comparison us previous year