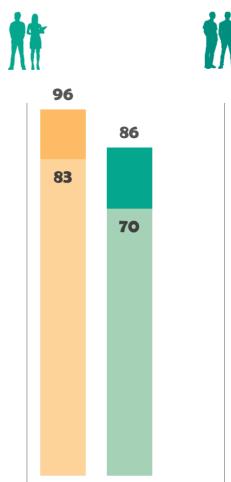

### **EXPECTED SHARE OF 100% BATTERY ELECTRIC (NEXT 3 YEARS)**

In your opinion, what percentage of your passenger car fleet will be 100% battery electric vehicles in 3 years (100% Battery Electric Vehicle)?
In your opinion, what percentage of your light commercial vehicle fleet will be 100% battery electric vehicles in 3 years (100 % Battery Electric Vehicle)?
Basis: companies with passenger cars / companies with LCVs